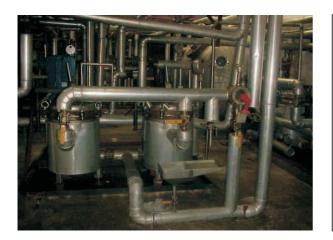

# **Equipment & Machinery**

The workshop is well equipped with the following machinery:

Tig welding machines Cutting and grinding machines Arc welding machines Gas welding machines Scavenging pumps and tanks for chemical treatment Rolling machines Spray painting equipment Milling machines Lathe machines

Additional Tools List:

- Lorry Crane 17tonne Capacity
- Large lot of spanners, fix, rings, boxes etc
- Different Sizes of certified torque wrenches
- Dumpy Levels
- Theodlite
- Angle Grinders 9", 7" & 4.5"
- Strength Grinders 6"
- Various Sizes of Hilti Rotarary Drilling Machines
- Various sizes of magnetic drilling machines
- Magnetic drill machines with care cutters
- Various sizes of hydraulic jacks
- Mechanics type high lift jacks
- Steam cleaning machines
- Industrial Type Vaccum machine
- Elcometers
- Metal Thickness Testers
- Large Range of Lathe and Milling Toools
- Bandsaw cutting machine semi-automatic
- Kings and multipurpose metal worker
- Standby Generatros 70KVA and 50 KVA
- Welding Generator Units
- Various size chain blocks
- Various Turfurs
- Scafolding tower type
- scaffolding pipe type
- oxylact cutting sets
- pipe bending tools
- pipe flaring tools
- pipe threading machines
- Disc Cutters Bench Type

Abe-Tec East Africa Ltd. P.O. Box 1444-00606 Nairobi - Kenya eMail: EA@Abe-Tec.com

Foaming equipment Quick cutters Tube expanders Lifting/rigging equipment e.g. Tir-for and chain blocks Hand tools Profile cutting machine Brake Press Dishing machine Nibling machine